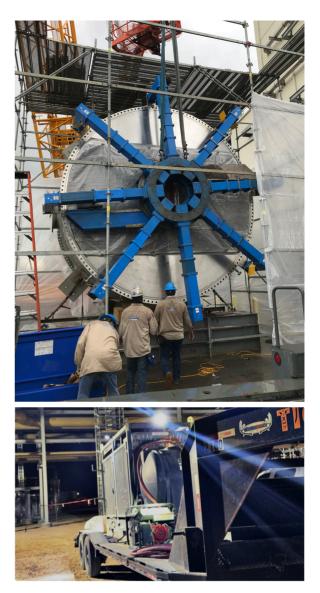

#### **Rope Access Services**

We specialize in delivering safe, efficient solutions for hard-to-reach and high-risk environments. Our rope access capabilities include:

- Rope Access Inspections
- Rope Access Maintenance
- API Visual Inspections (internal and external)
- Insulation and Painting
- Welding (R-stamp certified)
- Pipe Fitting
- Torquing of Piping and Equipment
- Ironwork
- Steam Leak Repairs
- Piping Demolition
- Electrical Services (wire pulling and cable tray installation)
- Bull Rigging (handling all types of assets)
- Sandblasting and Painting

Our rope access teams are highly trained to perform inspection and maintenance work with minimal disruption and rapid setup, eliminating the need for scaffolding or heavy lift equipment. On average, rope access solutions deliver **cost savings of 40% to 80%** compared to traditional methods.