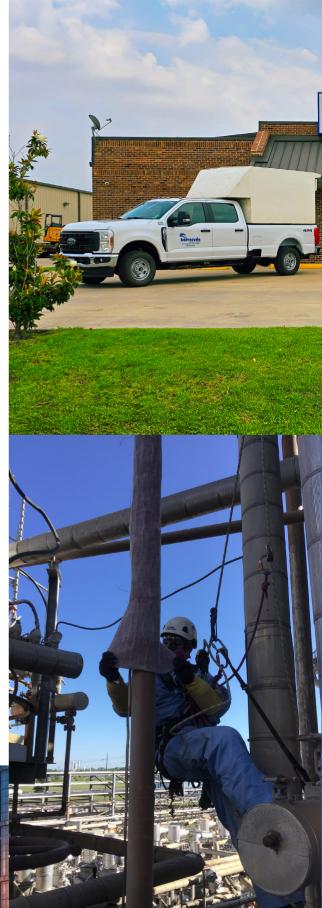

#### **Rope Access Services**

We specialize in delivering safe, efficient solutions for hard-to-reach and high-risk environments. Our rope access capabilities include:

- Rope Access Inspections
- Rope Access Maintenance
- API Visual Inspections (internal and external)
- Insulation and Painting
- Welding (R-stamp certified)
- Pipe Fitting
- Torquing of Piping and Equipment
- Ironwork
- Steam Leak Repairs
- Piping Demolition
- Electrical Services (wire pulling and cable tray installation)
- Bull Rigging (handling all types of assets)
- Sandblasting and Painting

Our rope access teams are highly trained to perform inspection and maintenance work with minimal disruption and rapid setup, eliminating the need for scaffolding or heavy lift equipment. On average, rope access solutions deliver **cost savings of 40% to 80%** compared to traditional methods.