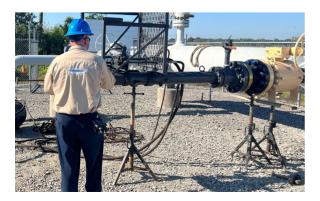

#### **SKILLS AND KNOWLEDGE**

Every Buckhorn employee undergoes extensive training in specialized areas, safety and accident prevention, followed by competency tests/operator qualification testing, to ensure that each new hire meets Buckhorn standards. Buckhorn employees specialize in Hydro and Pneumatic Testing, Double Block and Bleed Isolation and Localized Weld Testing, Field Machining, Flange Refacing, Line Boring/ Shaft Turning, Key Groove Cutting, Drilling and Tapping/Stud Removal, Portable Milling, Hot Tapping/Line Stop and Line Freezing, Metal Disintegration, Pipe Cutting and Beveling, Controlled Bolt Torquing and Tensioning, Millwright Services, Valve Repair and Preventative Maintenance, and Hydraulic Flushing.